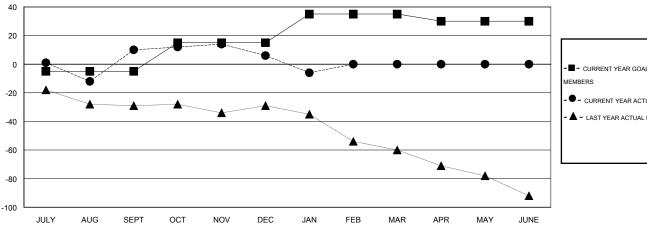

#### GOALS AND ACTUAL MEMBERS CUMULATIVE

| - CURRENT YEAR GOALS FOR NEW |  |  |  |  |
|------------------------------|--|--|--|--|
| MEMBERS                      |  |  |  |  |

CURRENT YEAR ACTUAL MEMBERS

- LAST YEAR ACTUAL MEMBERS

| DROPPED CLUBS: 0 |    |
|------------------|----|
| DROPPED MEMBERS  |    |
| DECEASED         | 11 |
| CLUB CANCELLED   | 0  |
| OTHER            | 68 |
| TOTAL            | 79 |